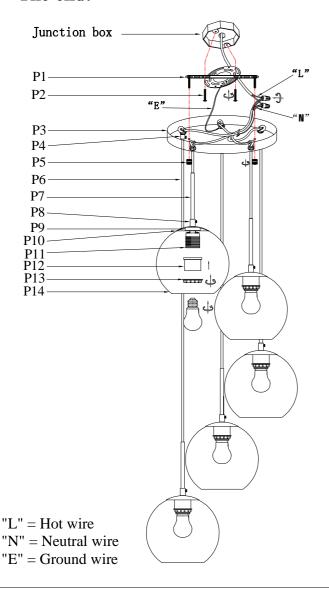

Collection:Baxter Installation manual for:

LD2226BK D18. 1"H8"L5

## Installation instructions:

- 1. Black wire from ceiling(junction box) attaches to "L"wire from the fixture.
- 2. White wire from ceiling(junction box) attaches to "N"wire from the fixture.
- 3. "E" wire from the fixture is attaced to the mounting bracket and an additional "E" wire from the mounting bracket must be secured to the junction box.
- 4. Secure mounting bracket to the junction box.
- 5.Insert screws(P2) in side of top unit the mounting bracket.
- 6.Fix the Mounting bracket(P1) to the Canopy and tighten by the nut(P5).
- 7.Fit lampshade(P14) with lampholder ring(P13).
- 8.Install the bulbs into the lamp fixture.(Bulb not included).

## PARTS LIST

| part | picture    | Description                 | Qty | Check list |
|------|------------|-----------------------------|-----|------------|
| P1   |            | L8" Mounting<br>bracket     | 1   |            |
| P2   | (managara) | 5/32-32 Screw               | 2   |            |
| Р3   |            | Ø11.8″ Metal<br>Canopy      | 1   |            |
| P4   | G          | Wire lock                   | 5   |            |
| P5   |            | M5 nut                      | 2   |            |
| P6   | ~          | Power Cord 79"<br>18# Black | 5   |            |
| P7   |            | L5.1" Metal Tube            | 5   |            |
| P8   | o o        | Wire lock                   | 5   |            |
| Р9   |            | ø1.6″ Metal Cover           | 5   |            |
| P10  |            | ø3.5″ Metal Cover           | 5   |            |
| P11  |            | E26 Lampholder              | 5   |            |
| P12  |            | ø2″ Metal Tube              | 5   |            |
| P13  | •••        | E26 Lampholder<br>Ring      | 5   |            |
| P14  |            | ø7.9"Lampshade              | 5   |            |